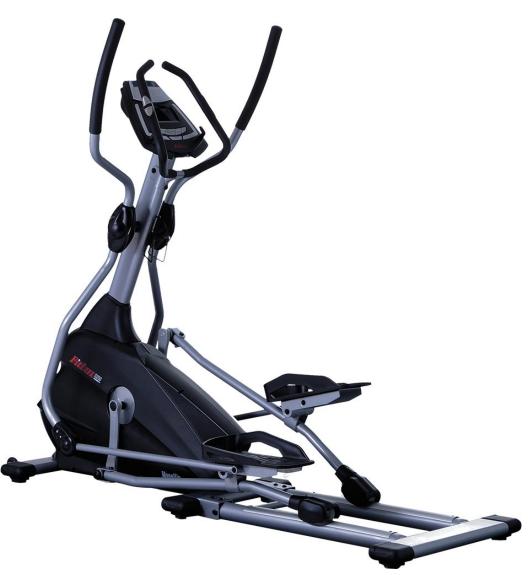

## PRODUCT SPECIFICATIONS

Fillux 5200
Code: 49001
MRP: 127400.00

FitLux 5200 elliptical cross trainer is designed to engage all the muscles of the lower and upper body while minimizing strain on the back, joints and muscles. Constructed from extra-heavy-gauge steel and equipped at all pivot points with sealed bearings provides a comfortable and natural stride. Fitlux 5200 elliptical trainer features a quite, smooth belt drive system, 16 preset programs including heart rate control options, 16 levels of resistance, a body-fat calculator and built-in heart rate receiver.

## DESCRIPTION

Max. User Weight : 140 Kgs.
Net Weight : 73 Kgs.

Assembly (LxWxH): 2000 x 640 x 1660mm
Other Features: 483mm Stride

Other Features: 483mm Stride
Crank: 3 Pcs
Elywheel: 270 mm Dia.

Flywheel: 270 mm Dia.

Resistance Level: 16 Level Motorised Resistance

ELECTRONICS

Displays: RPM, Time, Speed, Distance, Calories, Pulse, Watt, Recovery.

Functions: 16 Program, 3 HRC, 6 Pre-Set, 4 User, 1 Body Fat,