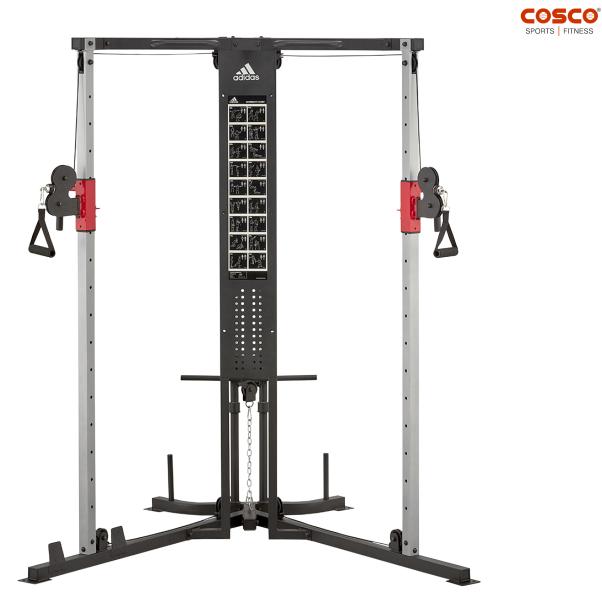

## **PRODUCT SPECIFICATIONS**

Code: ADBE-10360

Fitted with twin pulley stations and a plate loaded stack, the Sports Rig provides all-round strength training for any level. With wires adjustable to 17 positions, the Rig's four carabiner attachments vary your training with upper and lower body exercises. Also equipped with a floor level row station and split pull-up bar, the Sports Rig's versatility and durable steel construction combine for challenging home workouts.

| Dim.(LxWxH):      | 1575x1795x2130mm                                                                                  |
|-------------------|---------------------------------------------------------------------------------------------------|
| Max. Load:        | 100 Kgs                                                                                           |
| Max.User Weight : | 120 Kgs                                                                                           |
| Net Weight:       | 67 Kgs                                                                                            |
| Other Features:   | Plate loaded (compatible with 25mm plates), Built-in pull-up bar, 17 pin-adjustable cable heights |
| Warranty:         | Frame : 1 Year                                                                                    |