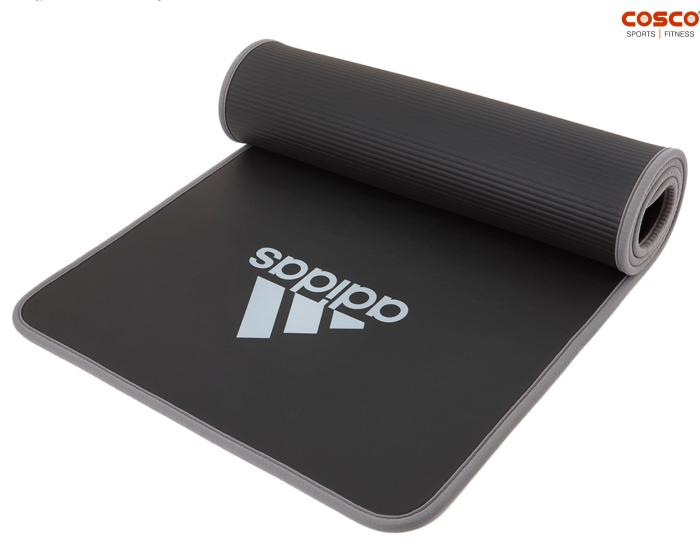

## PRODUCT SPECIFICATIONS Training Mat Grey 10mm Code: ADMT 1992

Code: ADMT-12235GR

MRP: 3999.00

10mm thick, mat for extra comfort whilst you train. The cushioned mat reduces pressure on the joints whilst closed cell technology minimises moisture absorption. Designed with stitched fabric edging for added durability. A ridged base which grips the floor, increasing traction for more effective training. Closed cell technology minimises moisture absorption.

Grey Colour: Taiwan Made in:

NBR (74%),Polyester(22%),PP(3%),Nylon(1%) Material:

1.25 Kgs. Net Weight:

1830x610x10mm Size:

2 years Warranty: