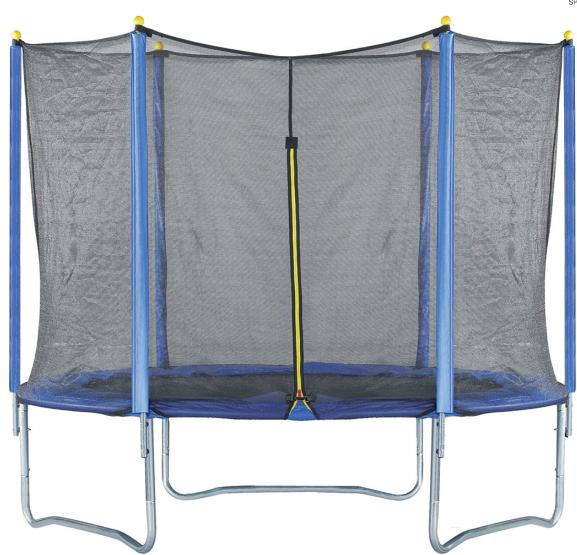

## PRODUCT SPECIFICATIONS

Trampoline 96 inch
Code: 28026

MRP: 22050.00

Trampoline 96, PP Jumping Mat with Safety Net, 240cms, Max User Wt.100 Kgs. Well-rounded ,easy to assembly. EU, TV NORD, GS and CE Certification. Increase bone density, detoxify the lymphatic system, increase balance and coordination, and strengthen and tone the body's core muscles. Heavy-duty stitching. Heavy Duty Galvanized Steel construction.

Approved By: EU, TV NORD, GS and CE

Foam: 22mm, EPE

Frame: 38mm x 1.5mm x 6 Pcs

Height (cm): 30" (76cm)

Leg: 38mm x 1.5mm x 3 Pcs

Material: Heavy Duty Galvanized Steel

Net Wt. (Kgs.): 32 Kgs.

Other Features: Heavy-duty stitching, Well-rounded

Size: 96"(2.4m)

Spring: 3.0 mm x 40N x 165mm x 48 Pcs.