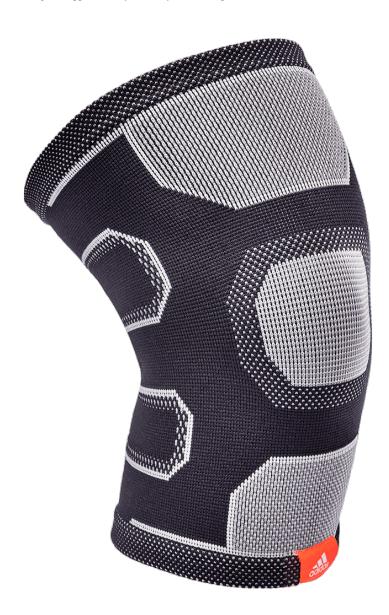

## PRODUCT SPECIFICATIONS Adidas Knee Support - Black L

Code: ADSU-12523BK

MRP: 899.00

Allowing you to keep pushing with your training, the knitted adidas Knee Support helps to keep you moving and progressing through tough training periods. Ergonomically designed, the adidas Knee Support is created to provide structured reinforcement to the entire knee without limiting your movement or performance. Made from a blend of nylon and spandex, the breathable and elasticated material provides support that forms to your leg with a centralised ring that blends a tighter knit with a panel of greater elasticity, allowing the support to fully form to your knee cap.