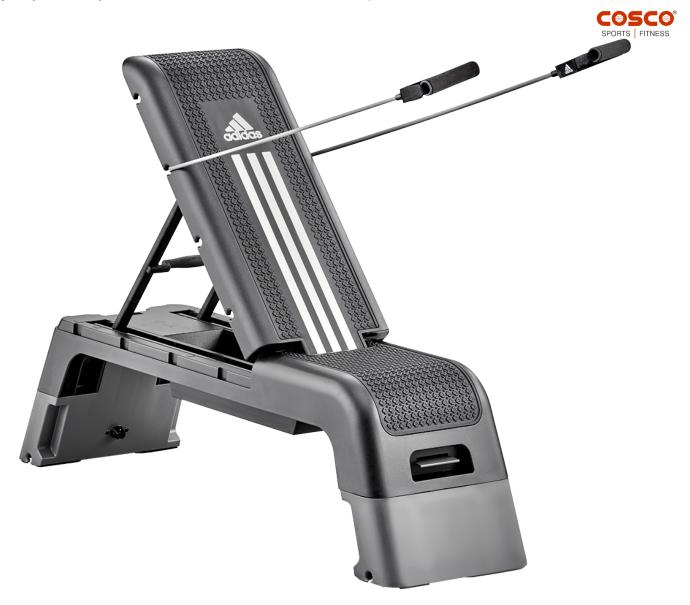

## PRODUCT SPECIFICATIONS

Code: ADP-15070BK

HIIT Deck combines an aerobic fitness step and weight bench into a single compact, unique, configurable workout platform. With more than 20 setup configurations built into its patented design, the HIIT Deck takes your strength and cardio workouts to the next level. No assembly required – ready to go straight out of the box. The high-grip workout surface provides both the traction you need to step, jump, press and lunge, as well as the comfort and stability required for bench pressing and other weighted exercises. Scan to Train feature – scan the QR code with your device to access online exercise content.