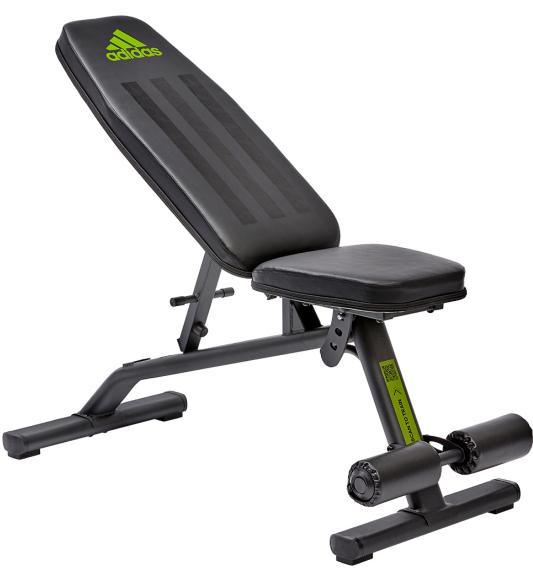

## PRODUCT SPECIFICATIONS

Performance Utility Bench
Code: ADBE-10225

MRP: 19999.00

Utility Bench is the ideal platform for upper body workouts. Built with thick padding and foam ankle anchors, the dual-adjustable bench allows you to vary your workouts with tailored seat and back pad positions. Hardwearing and made to last, the Utility Bench provides total stability during your lifts for consistent optimal performance. Featuring 'SCAN TO TRAIN', the Performance Utility Bench delivers detailed training information to help guide your workouts - simply scan the QR code for full exercise videos

Dim.(LxWxH): 1210 x 490 x 1130mm

Max. Load: 175 Kgs.

Max.User Weight: 125 Kgs.

Net Weight: 16 Kgs.

Other Features: SCAN TO TRAIN function

Seat Thickness: 2.5" thick dense foam padding

Warranty: 2-years manufacturer's warranty