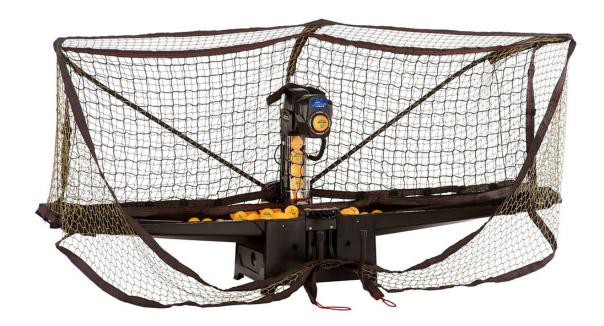

## PRODUCT SPECIFICATIONS

T.T. Robot - 2055 Code: 32085

Robot-2055, is more accurate, reliable and faster than its predecessor, 2050. Digital Accuracy for ball speed, placement and frequency. Selectable randomization controls create a more unpredictable robot Comes with 64 pre-programmed drills for various playing levels. Train strokes, footwork, transitions and other skills. User-friendly digital control panel in 6 languages. Recycling Net System to capture your returns and recycle the balls. Available spins: Topspin, backspin, left sidespin, right sidespin, combination spins. Available shot selection: Push, chop, serve, counter, lob, fast loop. Manual Head Angle adjustments: From low (serves) to high (lobs). Fits all standard table tennis tables, and is quick and easy to setup. No assembly or tools required.

Accepted Ball Type: 40+ | 40mm

Ball Capacity: 120+

Balls Per Minute.(Max): 1~170

Calibration Functions: Yes

Control Box: Digital

Dim.(LxWxH) Set-up: 60 x 31 x 18"

Dim.(WxHxD) Folded: 14 x 33 x 11"

Net Weight (lbs): 23.9

PC Mode: Yes

Pre-Programmed Drills: 64

Randomness Control: Yes

Recycling Net: Yes

Self Diagnostics: Yes