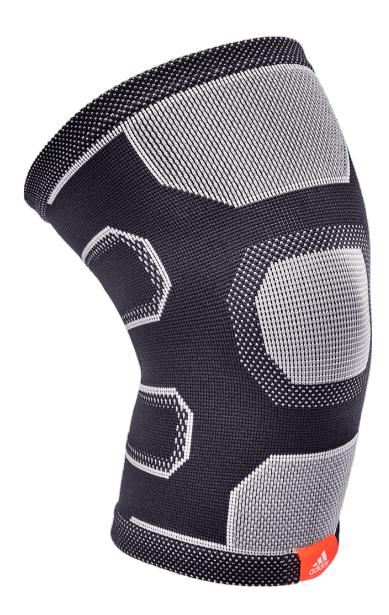

## PRODUCT SPECIFICATIONS Adidas Knee Support - Black M

Code: ADSU-12522BK

MRP: 899.00

Allowing you to keep pushing with your training, the knitted adidas Knee Support helps to keep you moving and progressing through tough training periods. Ergonomically designed, the adidas Knee Support is created to provide structured reinforcement to the entire knee without limiting your movement or performance. Made from a blend of nylon and spandex, the breathable and elasticated material provides support that forms to your leg with a centralised ring that blends a tighter knit with a panel of greater elasticity, allowing the support to fully form to your knee cap.