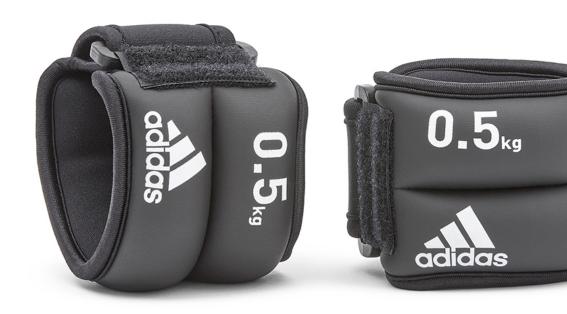

## PRODUCT SPECIFICATIONS Ankle | Wrist Weight 0.5 Kgs

MRP: 1659.00 Code: ADWT-12227

Soft, tactile and comfortable, the contoured weights wrap around your ankle or wrist securely. Ankle weights are especially effective in adding weight to pull-ups and dips. Effective in adding weight to pull-ups and dips, perhaps with leg raises incorporated into the movement too. Can also be used for single-leg drills, helping you to improve your balance, isolating and strengthening specific muscles.