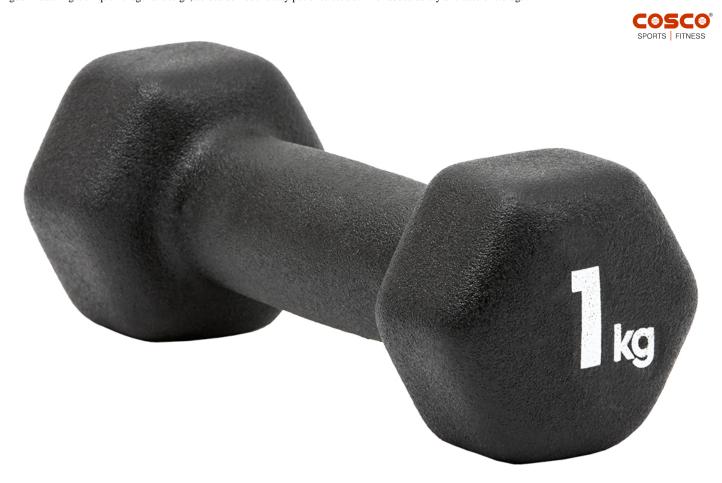

## PRODUCT SPECIFICATIONS

Dumbbells - 1 Kg
Code: ADWT-10001

MRP: 1299.00

Neoprene coated with a cast iron core, adidas Dumbbells help strengthen and tone; broadening your exercise potential with 1-5 kg options to scale the difficulty. An established training cornerstone; dumbbells are built for both isolated and compound movements, allowing you to diversify your workouts and hit any goal. Featuring a unique hexagonal design, adidas dumbbells stay put once set down for added safety and ease of storage.

Colour: Black

Dim.(LxWxH): 146 x 57 x 51mm

Material: Neoprene coated Cast Iron core

Net Weight: 2 Kgs.

Other Features: Hexagonal design prevents rolling Ideal for isolated and compound movements.

Size : Available from 1-5 kg (2 - 10 lb) Warranty : 2-years manufacturer's warranty