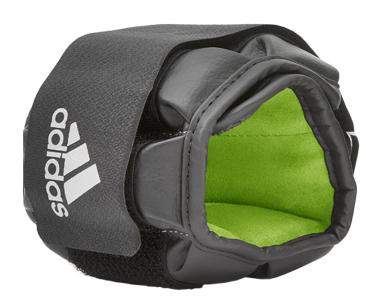

## PRODUCT SPECIFICATIONS Performance Ankle/Wrist Wt.1/2 Kg. Code: ADW/T 19226

Code: ADWT-12630

Built to challenge your bodyweight movements, the adidas Performance Ankle/Wrist Weights provide additional resistance to your exercises without adding strain on joints that traditional weight training may bring. Ideal for building strength, cardio and muscular endurance, the Performance Weights provide the extra difficulty needed to elevate your fitness.