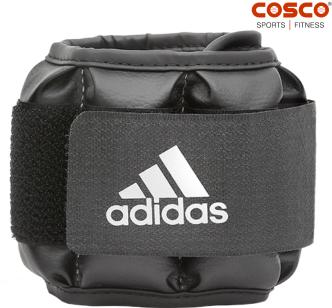

## PRODUCT SPECIFICATIONS Performance Ankle/Wrist Wt.1/2 Kg. Code: ADW/T 19226

Code: ADWT-12630

Built to challenge your bodyweight movements, the adidas Performance Ankle/Wrist Weights provide additional resistance to your exercises without adding strain on joints that traditional weight training may bring. Ideal for building strength, cardio and muscular endurance, the Performance Weights provide the extra difficulty needed to elevate your fitness.