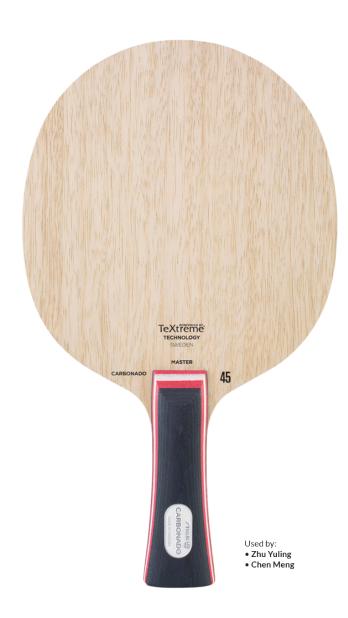

## PRODUCT SPECIFICATIONS

Carbonado 45
Code: 32202
MRP: 18000.00

Very offensive 5+2-ply blade Carbonado 45 is constructed with Carbon layers in a 45 degree angle. 45 degree angle provides torsional bendability, giving the blade more flexibility and increased stiffness. The high trajectory makes it a perfect choice for the offensive player who looks for good speed and stability combined with excellent control. 64 gram carbon fibre per m2. A thinner TeXtreme® carbon fibre for increased feeling and wood feel. Wide personalized sweet spot. Used by Zhu Yuling and Chen Meng. The product is specified for this weight and is not weighed separately for individual ordersWith the Carbonado blades we have taken the carbon blade manufacturing to a new level by using the made in Sweden carbon technology known as TeXtreme®. The blades are built with five layers of wood and two layers of lightweight TeXtreme® Spread Tow Carbon fibers. This unique and patented carbon is the first of its kind and has never before been experienced in Table Tennis.

Approved By: ITTF Approved

Control: 47

Handle: Classic, Master, Pen

Speed: 140

Technology: TeXtreme

Veneer: 5+2

Weight (gms): 90 + /-5 g.