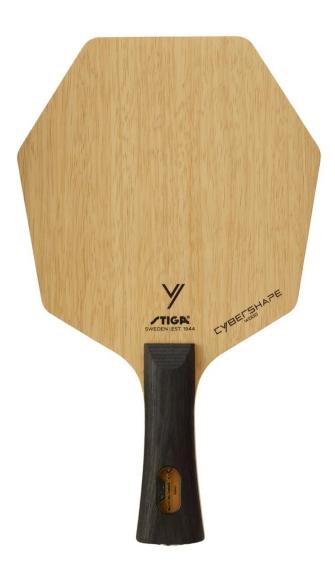

## PRODUCT SPECIFICATIONS

Cybershape Wood CWT
Code: 32203

MRP: 19000.00

The future is here! Cybershape Wood CWT is the second table tennis blade in the Cybershape family with the revolutionary shape that took Truls Möregårdh to the 2021 World Cup final. Cybershape Wood CWT is a factory-lacquered, offensive blade that is made up of five exclusive wooden layers and developed to work optimally with a wide range of STIGA's table tennis rubbers. This makes Cybershape Wood a blade that suits the majority of playing styles. Apart from its revolutionary shape, Cybershape Wood CWT is the world's first table tennis blade with the groundbreaking technology, STIGA CWT (Custom Weight Technology). STIGA CWT is STIGA Sports' latest innovation that allows you to adjust the weight and balance of the blade using three magnetic weights of 3, 6, and 9 grams that you can easily attach to the bottom of the handle. The symbiosis of exclusive materials, the unique Cybershape design, and the customizable CWT weights result in a flexible blade that fits several different play styles. In addition to the unique Cybershape design delivering a larger sweet spot and optimized hitting area, the shape also provides clear advantages when it comes to game development and improving technical skills. The six edges of the blade make it easier to see and find the correct angle using different strokes.