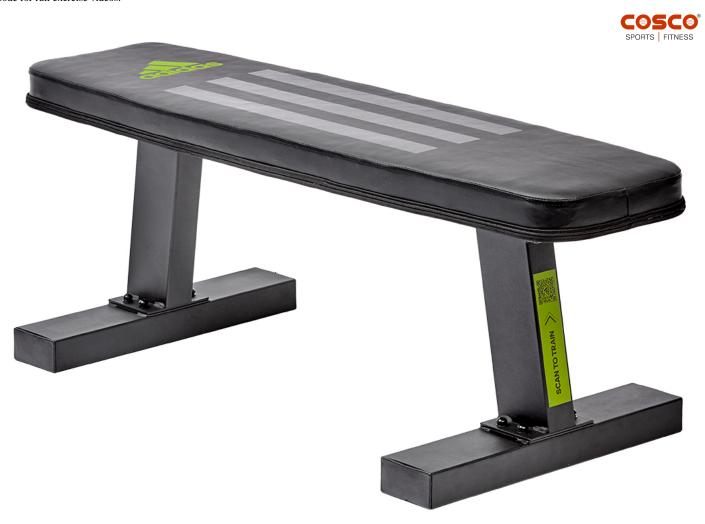

## PRODUCT SPECIFICATIONS Performance Flat Bench

Performance Flat Bench
Code: ADBE-10222

MRP: 16499.00

Ideal for an array of weighted and unweighted exercises, the Flat Bench has a max load of 205 kg; allowing you to ramp up your workouts for consistent progression. Featuring 'SCAN TO TRAIN', the Performance Flat Bench delivers detailed training information to help guide your workouts - simply scan the QR code for full exercise videos.

Dim.(LxWxH): 1190 x 485 x 420mm

Max. Load: 205 Kgs.

Max.User Weight: 125 Kgs.

Net Weight: 13 Kgs.

Other Features: SCAN TO TRAIN function

Seat Thickness: 2.5" thick dense foam padding

Warranty: 2-years manufacturer's warranty