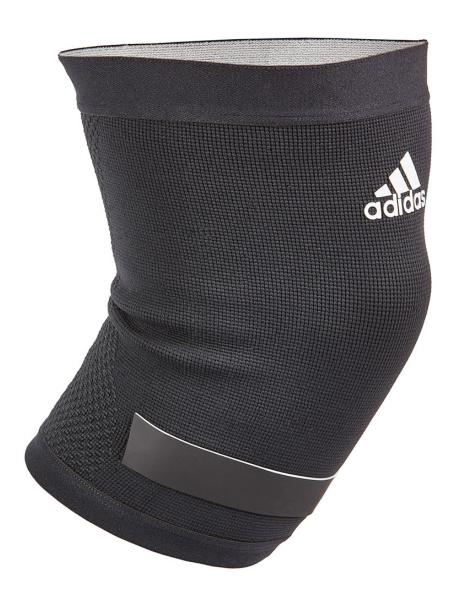

## PRODUCT SPECIFICATIONS Knee Support-Performance L

Code: ADSU-13323

MRP: 2699.00

Performance Climacool Supports are engineered to enhance performance and recovery. It helps to reduce the onset of muscle soreness. The knee support applies sufficient yet gentle pressure to the sub patella region, promoting blood circulation and preventing muscle inflammation.

Black, Cool Grey 7C Colour: 22.4 x 17.2 x 0.3cms Dim.(LxWxH):

Nylon (48%), Polyester (41%), Elastane (11%) Material:

 $0.055~\mathrm{Kg}$ Net Weight:

Climacool, dual compression kinesiology band. Other Features: