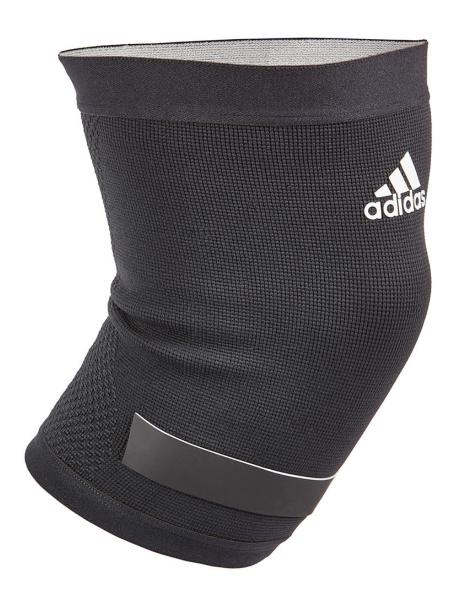

## PRODUCT SPECIFICATIONS Knee Support-Performance XL

MRP: 2699.00 Code: ADSU-13324

Performance Climacool Supports are engineered to enhance performance and recovery. It helps to reduce the onset of muscle soreness. The knee support applies sufficient yet gentle pressure to the sub patella region, promoting blood circulation and preventing muscle inflammation.

Black, Cool Grey 7C Colour: 23.5 x 19.5 x 0.3cms Dim.(LxWxH):

Nylon (48%), Polyester (41%), Elastane (11%) Material:

 $0.066~\mathrm{Kg}$ Net Weight:

Climacool, dual compression kinesiology band. Other Features: