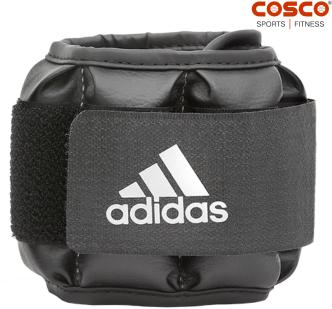

## PRODUCT SPECIFICATIONS Performance Ankle/Wrist Wt.1 Kg. Code: A DWIT 1999

Code: ADWT-12631

Built to challenge your bodyweight movements, the adidas Performance Ankle/Wrist Weights provide additional resistance to your exercises without adding strain on joints that traditional weight training may bring. Ideal for building strength, cardio and muscular endurance, the Performance Weights provide the extra difficulty needed to elevate your fitness.

adidas Constant-095A-Black(BLACK-C),SS20-ADB5-Signal Green(328-C) Colour:

488x106x30mm Dim.(LxWxH):

Iron sand (85%), polyester (10%) Material:

2 Kgs. Net Weight: 2 years Warranty:

MRP: 3499.00