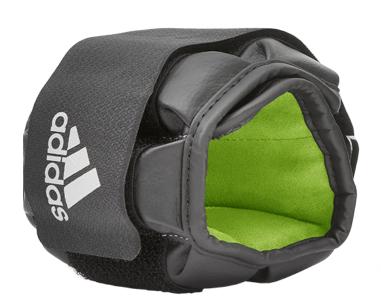

## PRODUCT SPECIFICATIONS Performance Ankle/Wrist Wt.1 Kg. Code: A DWIT 1999

Code: ADWT-12631

Built to challenge your bodyweight movements, the adidas Performance Ankle/Wrist Weights provide additional resistance to your exercises without adding strain on joints that traditional weight training may bring. Ideal for building strength, cardio and muscular endurance, the Performance Weights provide the extra difficulty needed to elevate your fitness.

adidas Constant-095A-Black(BLACK-C),SS20-ADB5-Signal Green(328-C) Colour:

488x106x30mm Dim.(LxWxH):

Iron sand (85%), polyester (10%) Material:

2 Kgs. Net Weight: 2 years Warranty:

MRP: 3499.00