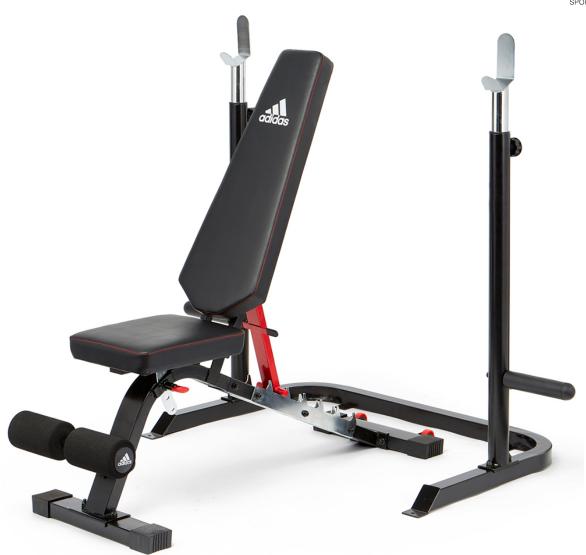

## PRODUCT SPECIFICATIONS Sports Utility Bench-Squat Rack

MRP: 28399.00 Code: ADBE-10345

The thick foam padding provides comfort and protection whilst the tapered back pad allows for a full range of motion, especially when pressing. Equipped with an adjustable rack and plate storage, the Sports Utility Bench & Rack can be used with or without the bench for both upper and lower body workouts. Foam ankle supports and rubberised feet enhance stability, whilst transportation wheels allow you to manoeuvre the bench with ease.

1680 x 1560 x 1490mm Dim.(LxWxH):

230 Kgs. Max. Load on Bench: 150 Kgs. Max. Load on Stand: 100 Kgs. Max.User Weight: 31 Kgs. Net Weight:

Offering 7 levels of incline adjustment Other Features:

2-years manufacturer's warranty Warranty: