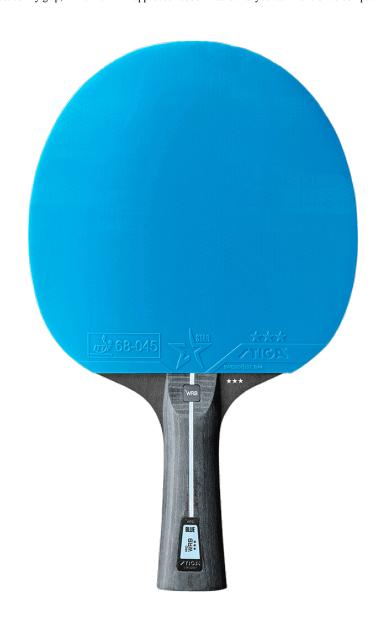

## PRODUCT SPECIFICATIONS

MRP: 5000.00 Code: 32197

STIGA Pro WRB Blue Edition is a table tennis bat with blue rubber for players who like to challenge, but without compromising on control and feel. The combination of the 5-ply blade and 3-STAR rubber gives you just that. Thanks to WRB technology, it also offers a lot of power and the possibility of faster returns. The concave handle provides a firm yet comfy grip, while the ITTF-approved rubber means that you can move on to competition level when you are ready.

ITTF Approved Approved By:

54 Control:

Competition Grade: Concave Grip:

S3 2.0mm Thickness Rubber (mm):

84 Speed: 70 Spin: 3 Stars Stars: OFF -

WRB, ACS Technology:

Veneer:

Style: