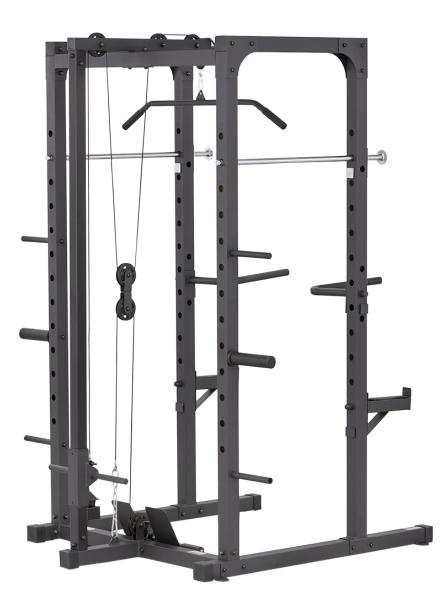

## PRODUCT SPECIFICATIONS

MRP: 74999.00

Code: ADBE-10500

Made from solid steel with a compact footprint, it combines compound and isolated training for total strength workouts. Featuring a plate loaded dual pulley system, the Rig allows you to target the upper and lower body with both cable and free-weight movements. Including four removable attachments, the Rig offers countless exercise variations with six storage racks for easy transition. The removable dip bars, catches and holders allow you to tailor the rig depending on your workout; making room for a bench and bar during compound lifting sessions.

| Dim.(LxWxH):     | 2160x390x250mm                                      |
|------------------|-----------------------------------------------------|
| Max. Load:       | 160 Kgs.                                            |
| Max.User Weight: | 120 Kgs                                             |
| Net Weight:      | 79 Kgs.                                             |
| Other Features:  | Six plate storage racks, Nylon pulley ball bearings |
| Warranty :       | 2 years                                             |