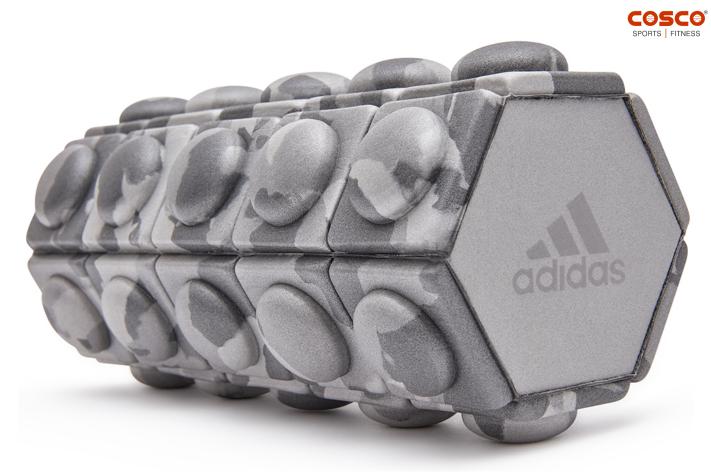

## PRODUCT SPECIFICATIONS Mini Foam Roller Grey Camo Code: ADAC-11504GR

Compact and lightweight, the mini roller targets tight tissue with focussed pressure; increasing mobility and accelerating recovery. The raised bobbled texture also massages the muscles, promoting blood flow and releasing tense tissue.

| Colour:         | Cool grey 6C, Cool grey 9C, Cool                                                      |
|-----------------|---------------------------------------------------------------------------------------|
| Dim.(LxWxH):    | 18 x 8 x 8cms                                                                         |
| Material:       | EVA                                                                                   |
| Other Features: | Dense foam retains shape, Bobbled texture helps massage muscle and promote blood flow |
| Weight :        | 0.11 Kg                                                                               |
|                 |                                                                                       |