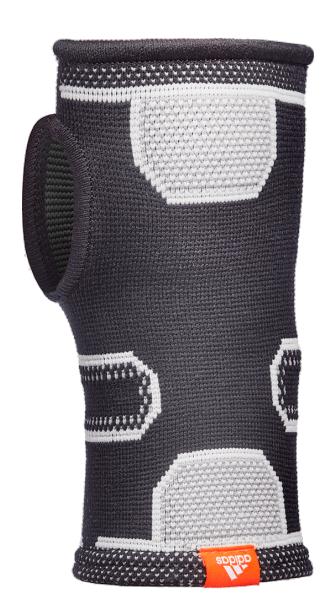

## **DUCT SPECIFICATIONS**

Code: ADSU-12542BK

MRP: 949.00

Allowing you to keep pushing with your training, the knitted adidas Wrist Support helps to keep you moving and progressing through tough training periods. Made from a blend of nylon and spandex, the breathable and elasticated material provides support that forms to your wrist. The Wrist Support's strategically placed panelling wraps around the joint, combining differing levels of elasticity for tailored and effective support.

Black Colour:

Nylon (90%), Spandex (10%) Material:

0.024 Kg Net Weight:

M - 18.5 - 20 cm Size:

LxWxH: 20.3 x 9.5 x 4.5 cms Size | Code Available:

2 years Warranty: