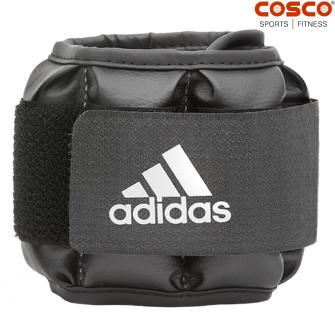

## PRODUCT SPECIFICATIONS Performance Ankle/Wrist Wt.2 Kgs. Code: ADWIT 1996

MRP: 4399.00 Code: ADWT-12634

Built to challenge your bodyweight movements, the adidas Performance Ankle/Wrist Weights provide additional resistance to your exercises without adding strain on joints that traditional weight training may bring. Ideal for building strength, cardio and muscular endurance, the Performance Weights provide the extra difficulty needed to elevate your fitness.

adidas Constant-095A-Black(BLACK-C),SS20-ADB5-Signal Green(328-C) Colour:

595x120x20mm Dim.(LxWxH):

Iron sand (85%), polyester (10%) Material:

4 Kgs. Net Weight: 2 years Warranty: