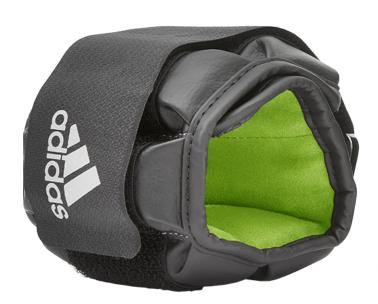

## PRODUCT SPECIFICATIONS Performance Ankle/Wrist Wt.2 Kgs. Code: ADWIT 1996

MRP: 4399.00 Code: ADWT-12634

Built to challenge your bodyweight movements, the adidas Performance Ankle/Wrist Weights provide additional resistance to your exercises without adding strain on joints that traditional weight training may bring. Ideal for building strength, cardio and muscular endurance, the Performance Weights provide the extra difficulty needed to elevate your fitness.

adidas Constant-095A-Black(BLACK-C),SS20-ADB5-Signal Green(328-C) Colour:

595x120x20mm Dim.(LxWxH):

Iron sand (85%), polyester (10%) Material:

4 Kgs. Net Weight: 2 years Warranty: