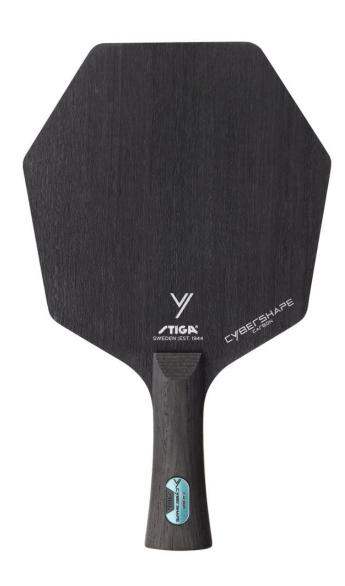

## PRODUCT SPECIFICATIONS

MRP: 31000.00 Code: 32204

Cybershape – a completely new type of blade with a unique shape and larger hitting area! Cybershape is a 5+2-ply blade based on CCF (Close Core Fibre) technology, which means that the carbon layer sits directly on top of the wood core. The result is more control and speed in your game. Cybershape's unique shape also makes it easier for the player to see the hitting area when serving. Cybershape has a larger sweet spot that lies further out on the blade when compared with a regular-shaped blade. The frequency response is also more linear, which means that the vibrations are transported differently to the handle and hand. For the player, this means a completely new and unique feel during play compared with a traditional blade.