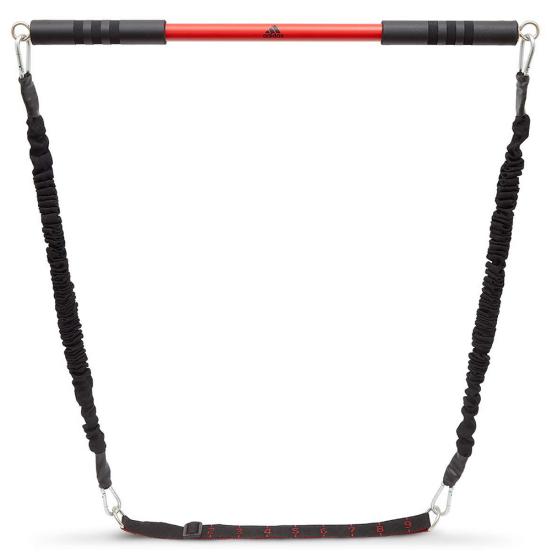

## **PRODUCT SPECIFICATIONS**

The adjustable strap enables you to adapt the resistance in an instant and with the four carabiners, you can attach both tubes to one end of the bar to double up the resistance for rip, cross chop and racquet style exercises. It enables you to work all three planes of motion against a challenging level of resistance so you can develop a strong core and perform functional strength exercises in no time.