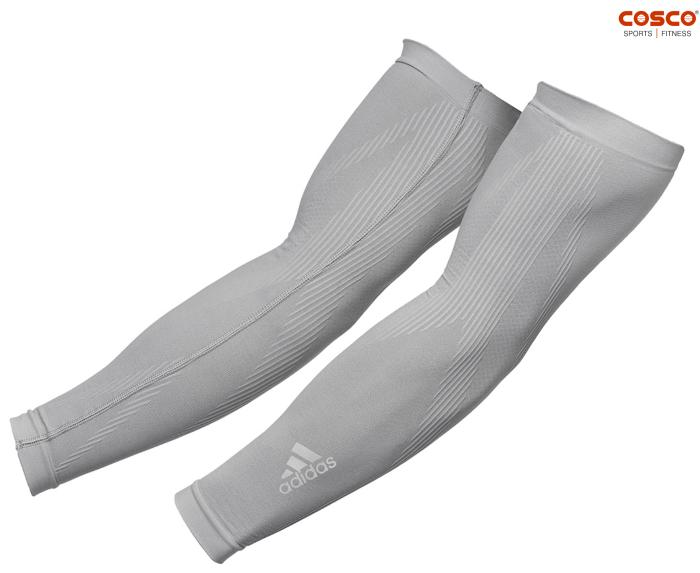

## PRODUCT SPECIFICATIONS Compression Arm Sleeves-Grey S/M Code: ADSI 1202027

MRP: 1999.00 Code: ADSL-13023GR

Combining performance and comfort, adidas Compression Sleeves stimulate blood circulation and boost performance. Accelerating recovery whilst moderating soreness postworkout, the sleeves prevent slippage to keep your training focussed.

Grey Colour:

435 x 115 x 3mm Dim.(LxWxH): Nylon, Elastane Material:

0.06 Kgs Net Weight:

Helps regulate temp. for reduced irritation. Other Features:

Size:

ADSL-13025BK, Black (L,XL-480x130x3mm) Size | Code Available: