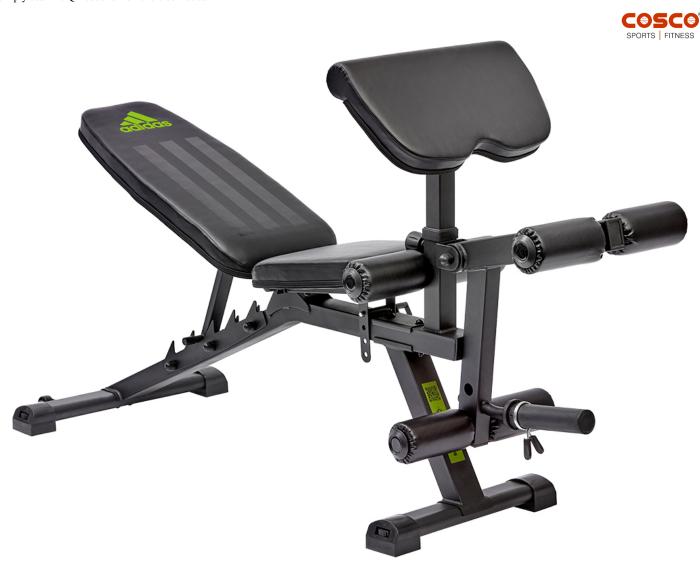

PRODUCT SPECIFICATIONS

Performance Training Bench MRP: 29999.00 Code: ADBE-10228

Performance Training Bench accommodates compound and isolated movements. Ideal for both upper and lower body training, the plate loaded leg developer works the quads and hamstrings with its curl and extension functionality. Made from solid steel with thick foam padding, the bench combines comfort with stability for top performance. Featuring 'SCAN TO TRAIN', the Performance Training Bench delivers detailed training information to help guide your workouts simply scan the QR code for full exercise videos.

26 Kgs. Bench Weight:

1810 x 605 x 1200mm Dim.(LxWxH):

215 Kgs. Max. Load: 135 Kgs. Max.User Weight:

SCAN TO TRAIN function Other Features: 2.5" thick dense foam padding Seat Thickness:

2-years manufacturer's warranty Warranty: