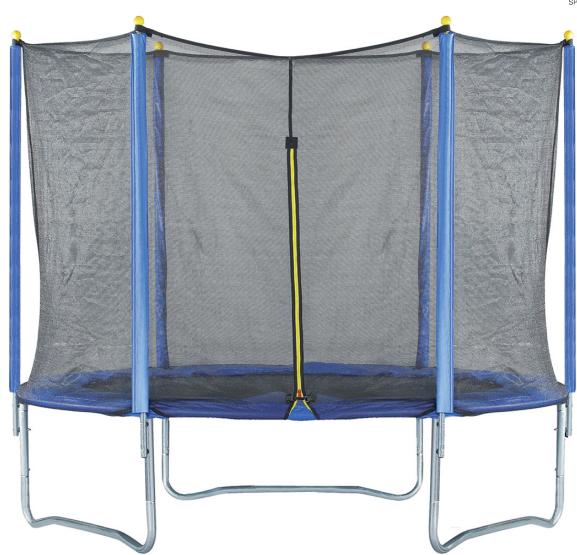

PRODUCT SPECIFICATIONS
Trampoline 72 inch MRP: 17220.00 Code: 28025

Trampoline 72" with PP Jumping Mat and Safety Net. Well-rounded, easy to assembly. EU, TV NORD, GS and CE Certification. Increase bone density, detoxify the lymphatic system, increase balance and coordination, and strengthen and tone the body's core muscles. Heavy-duty stitching. Heavy Duty Galvanized Steel construction.

EU, TV NORD, GS and CE Approved By:

22mm, EPE Foam:

38mm x 1.5mm x 6 Pcs Frame:

18"(45cm) Height (cm):

38mm x 1.5mm x 3 Pcs Leg:

Heavy Duty Galvanized Steel Material:

100 Kgs. Max.User Weight: 19

Net Wt. (Kgs.):

Heavy-duty stitching, Well-rounded Other Features:

72" (180cm) Size:

3.0 mm x 16N x 86mm x 48 Pcs. Spring: