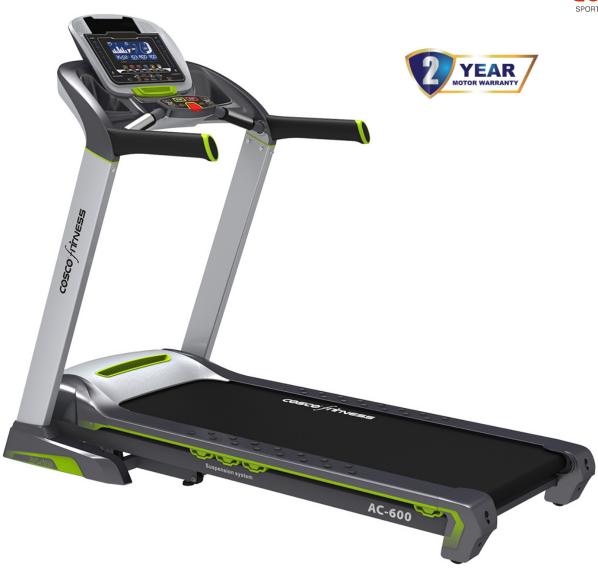

## PRODUCT SPECIFICATIONS

AC 600 Treadmil MRP : 109800.00

AC 600 Treadmill is a 1.5 HP AC Duty Continuous 3.0 HP Peak 2 Years Warranty, excellent piece of fitness equipment with a great set of features to provide you with a varied and challenging workout. Heart rate sensor on crossbar handle. The Hotkeys buttons let you adjust your intensity instantly, so you can stay focused through every step of your workout. Foldable with Hydraulic Softdrop System.

## DESCRIPTION

Motor: 1.5 HP AC Duty Continuous (3 HP Peak) 2 Year Warranty

Speed Range : 0~16 Kph

Incline : Auto Incline  $0\sim15\%$ Running Belt :  $19 \times 54$ " ( $48 \times 1370$ mm) Display : 7" Blue LCD Display

Max. User Weight: 120 Kgs.
Net Weight: 84 Kgs.

Assembly (LxWxH): 1770 x 790 x 1360mm

Emergency Stop: Yes Foldable: Yes

**ELECTRONICS** 

Displays : Speed, Distance, Time, Calorie, Incline, Heart Rate, Programs : 2 HR-2, Interval, Run, Fat Burn, Weight Loss

Functions: Mp3, Speaker, Fan, Stable and New Design Foldable