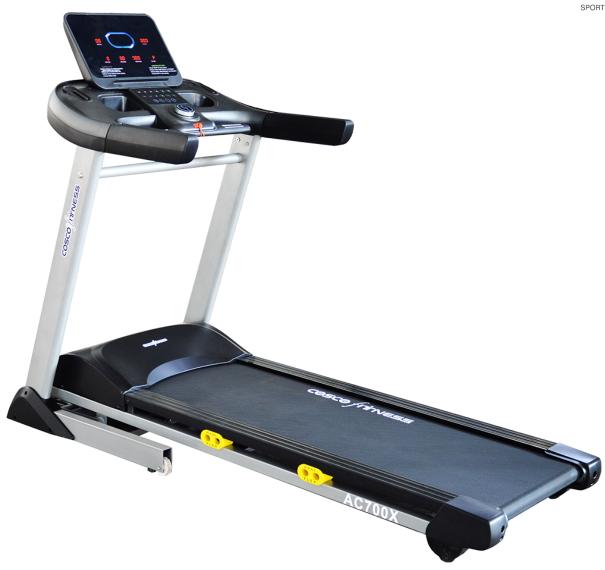

## PRODUCT SPECIFICATIONS AC 700X Treadmill

AC 700X Treadmill
Code: 42112

MRP: 149000.00

Strong, 2.0 HP AC Duty Continuous 4.0 HP Peak Treadmill Suitable for for Semi-Commercial Environment. Bluetooth, HRC, Mp3 and USB and Double Deck Cushioning which is Highly Recommended for your Joints and Comfort Level.

DESCRIPTION

Motor: 2.0 HP AC Duty Continuous (4.0 HP Peak)

Speed Range :  $1.0{\sim}18~{\rm Kph}.$  Incline :  ${\rm Auto~Incline~0{\sim}15\%}$ 

Running Belt : 20 x 55"(510x1400mm) 1.8mm Thickness

Display: 6 RED LED Readout

Max. User Weight: 140 Kgs.
Net Weight: 85 Kgs.

Assembly (LxWxH): 1960 x 860 x1470mm
Other Features: Aux.Mp3 Music

Emergency Stop: Yes
Foldable: Yes

**ELECTRONICS** 

Displays: Speed, Distance, Time, Calories, Pulse, Body Fat,MP3 and USB

Functions: 12 Pre-set Programs, 4 HRC, 3 User, 2 Layer Running Deck with Cushion, Quick Speed/ Incline Button with

FAN and Hand Pulse. Running Surface with Shock Dissipation System, 12 Pre-set Programs 4 HRC 3 User, Anti

Skid Rail.Double Cushion Deck, Wheels for Transport