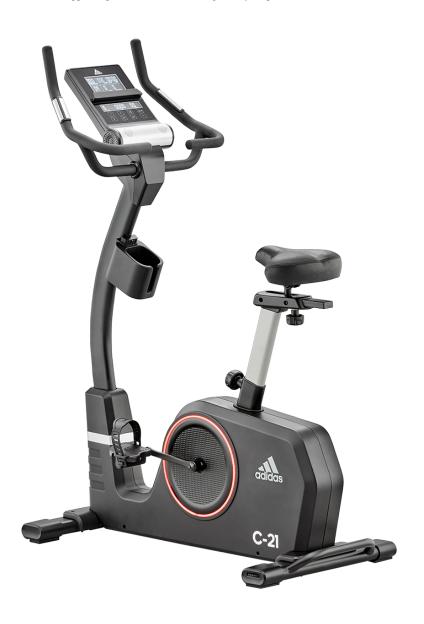

## PRODUCT SPECIFICATIONS

MRP: 81999.00 Code: AVUS-10401SL

C-21 exercise bike comes fully equipped to help build cardio endurance and target lower body muscles without causing impact strain on sensitive joints. 9 kg / 20 lb flywheel creates a smooth cycling motion for consistent cadence. Self-generating motor - no power adapter, no wires, no sockets, just you and the bike. Integrated speakers with Bluetooth connectivity - workout to your favourite tracks and movies. Signature adidas Ultra Series red LED lighting powers up when you create energy. Workout with your chosen fitness app to explore classes and challenges via your phone, tablet or TV