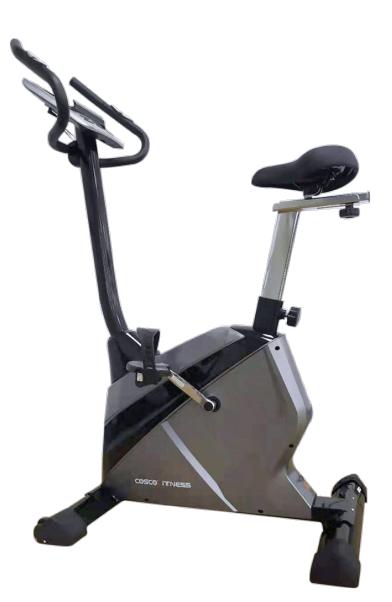

## PRODUCT SPECIFICATIONS

Code: 42332

Power magnetic Upright Bike elevates performance. Flat belt drive for jerk free operation and maximum power transmission. PU contour seat. Adjustable seat for comfortable exercise. Big LCD for display of all workout parameters.

## DESCRIPTION

Max. User Weight : Net Weight : Assembly (LxWxH) : Other Features : Flywheel : Resistance Level : **ELECTRONICS** Displays : Power Supply : 120 Kgs. 27 Kgs. 970 x 600 x 1380mm Belt Drive System 2 way heavy Flywheel 16 Level Magnetic Resistance

Time, Speed, Distance, Pulse, Calories, Recovery, Bodyfat, RPM. Power Adaptor SPORTS FITNESS