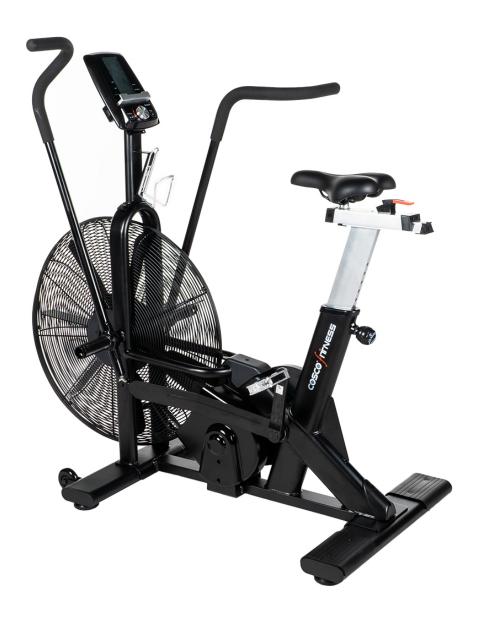

## PRODUCT SPECIFICATIONS

CEB-10 Air Bike
Code: 42305

MRP: 83400.00

Air Bike with Dual Drive (Chain+Belt) System, 3 Pcs Crank Aluminium SPD Pedals. 2 wheels in the front for easy transport. Adjustable Footplates, hand grip can be adjusted to fit different users, Alloy Seat, Bottle Holder, Bluetooth.

## DESCRIPTION

Max. User Weight : 150 Kgs.
Net Weight : 53 Kgs.

Assembly (LxWxH): 1400 x 610 x 1260mm

Other Features: Dual Drive, Alloy Seat

Crank: 3 Pcs with Aluminium Pedals

Flywheel: Fan Wheel

ELECTRONICS

Displays : Speed, Distance, Time, Calories, Pulse, Built in receiver, Watt.

Functions: 2 wheels in the front for easy transport, ual Drive (Chain+Belt), Adjustable Footplates, hand grip can be adjusted

to fit different users, Bottle Holder, Bluetooth.