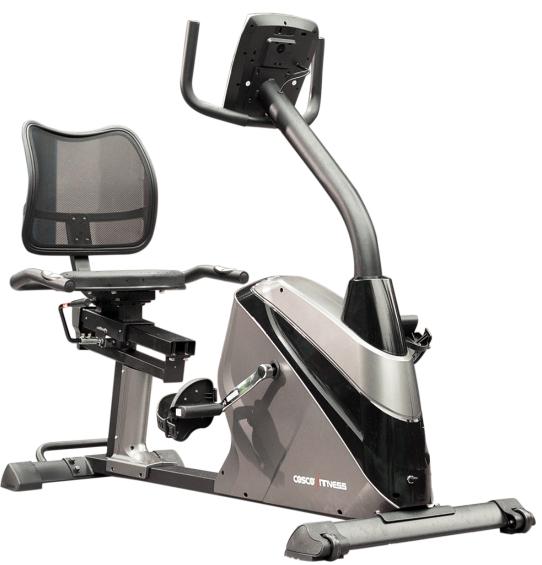

## **PRODUCT SPECIFICATIONS**

CEB-R8M
Code: 42339
MRP: 45100.00

New Design Recumbent Bike with Sliding Seat Adjustment for optimised Home use. 16 Level Magnetic Resistance. 2 way Flywheel gives smooth workout. Electronic Controls, Hand Pulse.

## DESCRIPTION

Max. User Weight : 120 Kgs.
Net Weight : 34 Kgs.

Assembly (LxWxH):

Other Features:

Flywheel:

Resistance Level:

1500 x 600 x 1160mm

Sliding Seat, Flat Belt

2 Way heavy Flywheel

16 Level Magnetic Resistance

ELECTRONICS

Displays : Time, Speed, Distance, Pulse, Calories, Watt, Recovery, RPM, Body Fat

Functions: Hand Pulse
Power Supply: Power Adaptor