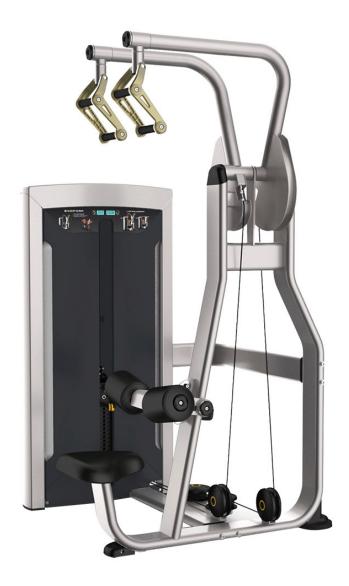

## DDUCT SPECIFICATIONS

SPORTS | FITNESS

MRP: 371800.00

This commercial strength training equipment has been designed to be tough and testing for users of all fitness levels. The Lat Pull comes with high durability cable and belt drive mechanisms. Injection moulded plastic shroud cover. Timer and rep counter. The 3mm thick steel construction undergoes rigorous quality controls before being covered in a double powder coat to ensure a consistent and smooth finish.

Size (LxWxH): 1305 x 1230 x 2010 mm

Net Weight: 177 Kgs.

Steel Tubing :72.8 x 141.7mm

Steel Thickness: 3.0mm Pulley : 5.0mm

Weight Stack : 19mm Full Steel

Weight Material: MS Each Plate Wt.: 10 lbs Total Plate Wt.: 235 lbs