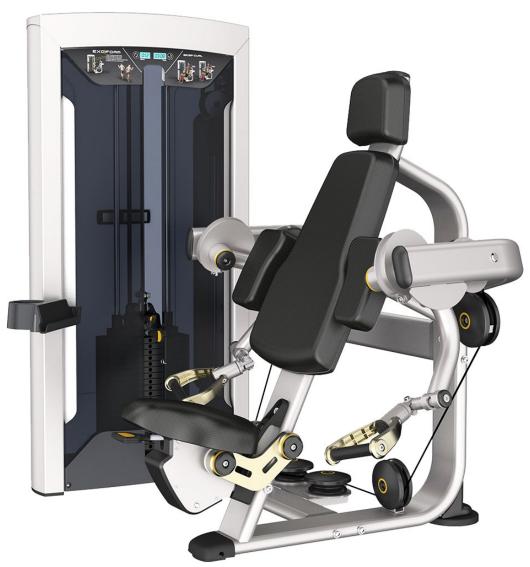

## PRODUCT SPECIFICATIONS

Code: 43002

MRP: 393800.00

This commercial strength training equipment has been designed to be tough and testing for users of all fitness levels. The Arm Curl comes with high durability cable and belt drive mechanisms. Injection moulded plastic shroud cover. Timer and rep counter. The 3mm thick steel construction undergoes rigorous quality controls before being covered in a double powder coat to ensure a consistent and smooth finish.

Size (LxWxH): 1150 x 1567 x 1490 mm

Net Weight: 169 Kgs.

Steel Tubing :72.8 x 141.7mm Steel Thickness : 3.0mm Pulley : 5.0mm Weight Stack : 19mm Full Steel

Weight Material: MS Each Plate Wt.: 10 lbs Total Plate Wt.: 235 lbs