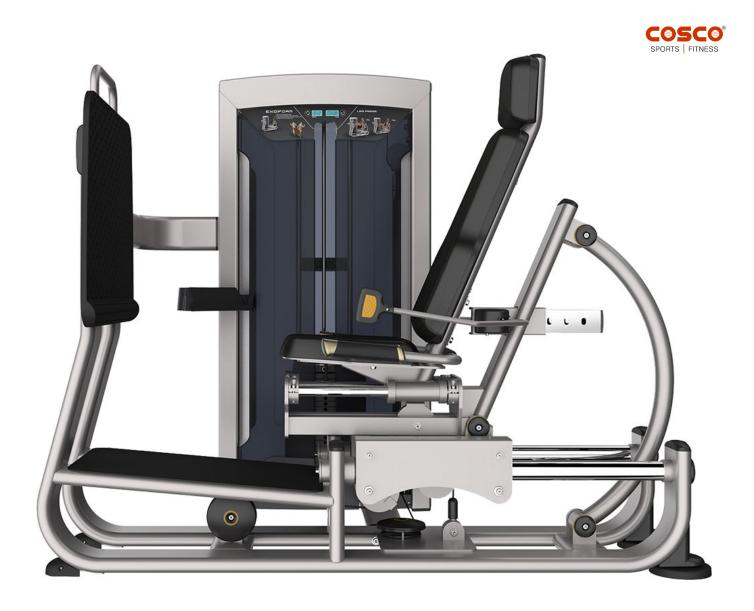

## PRODUCT SPECIFICATIONS

CFE 9710 Leg Press
Code: 43005

MRP: 547800.00

This commercial strength training equipment has been designed to be tough and testing for users of all fitness levels. The Leg Press comes with high durability cable and belt drive mechanisms. Injection moulded plastic shroud cover. Timer and rep counter. The 3mm thick steel construction undergoes rigorous quality controls before being covered in a double powder coat to ensure a consistent and smooth finish.

Size (LxWxH): 1785 x 1350 x 1490 mm

Net Weight: 279 Kgs.

Steel Tubing :72.8 x 141.7mm

Steel Thickness : 3.0mm Pulley : 5.0mm

Weight Stack : 19mm Full Steel

Weight Material: MS Each Plate Wt.: 10 lbs Total Plate Wt.: 235 lbs