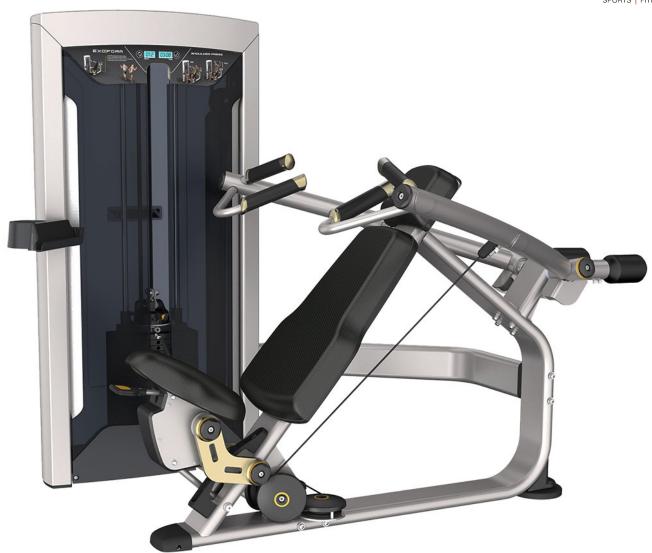

## ODUCT SPECIFICATIONS

MRP: 317800.00 Code: 43006

This commercial strength training equipment has been designed to be tough and testing for users of all fitness levels. The Shoulder Press comes with high durability cable and belt drive mechanisms. Injection moulded plastic shroud cover. Timer and rep counter. The 3mm thick steel construction undergoes rigorous quality controls before being covered in a double powder coat to ensure a consistent and smooth finish.

Size (LxWxH): 1385 x 1210 x 1490 mm

Net Weight: 141 Kgs.

Steel Tubing :72.8 x 141.7mm

Steel Thickness: 3.0mm Pulley : 5.0mm

Weight Stack : 19mm Full Steel

Weight Material: MS Each Plate Wt.: 10 lbs Total Plate Wt.: 235 lbs