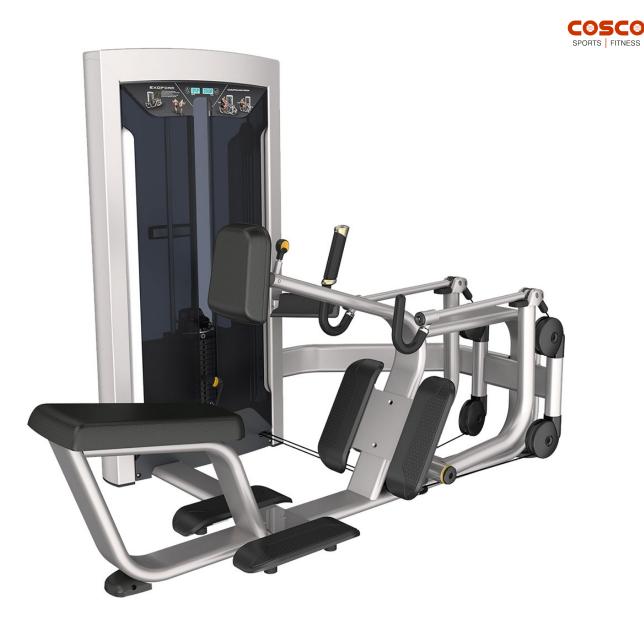

## PRODUCT SPECIFICATIONS CFE 9719 Row Code: 43008

This commercial strength training equipment has been designed to be tough and testing for users of all fitness levels. The Row Machine comes with high durability cable and belt drive mechanisms. Injection moulded plastic shroud cover. Timer and rep counter. The 3mm thick steel construction undergoes rigorous quality controls before being covered in a double powder coat to ensure a consistent and smooth finish.

Size (LxWxH): 2000 x 1130 x 1490 mm Net Weight : 174 Kgs.

Steel Tubing:72.8 x 141.7mmSteel Thickness: 3.0mmPulley: 5.0mmWeight Stack: 19mm Full SteelWeight Material: MSEach Plate Wt. : 10 lbsTotal Plate Wt. : 235 lbs