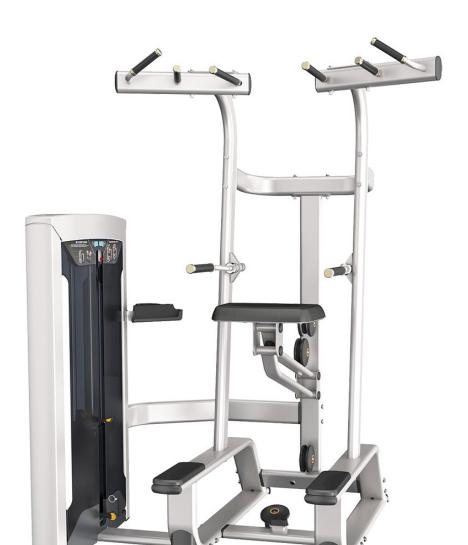

## PRODUCT SPECIFICATIONS CFE 9720 Wt.Assist.Chin | Dip

SPORTS | FITNESS

MRP: 437800.00

This commercial strength training equipment has been designed to be tough and testing for users of all fitness levels. The Chin/ Dip comes with high durability cable and belt drive mechanisms. Injection moulded plastic shroud cover. Timer and rep counter. The 3mm thick steel construction undergoes rigorous quality controls before being covered in a double powder coat to ensure a consistent and smooth finish.

Size (LxWxH): 1750 x 1380 x 2200 mm

Net Weight: 243 Kgs.

**Steel Tubing** :72.8 x 141.7mm

Steel Thickness: 3.0mm Pulley : 5.0mm

Weight Stack : 19mm Full Steel

Weight Material: MS Each Plate Wt.: 10 lbs Total Plate Wt.: 235 lbs