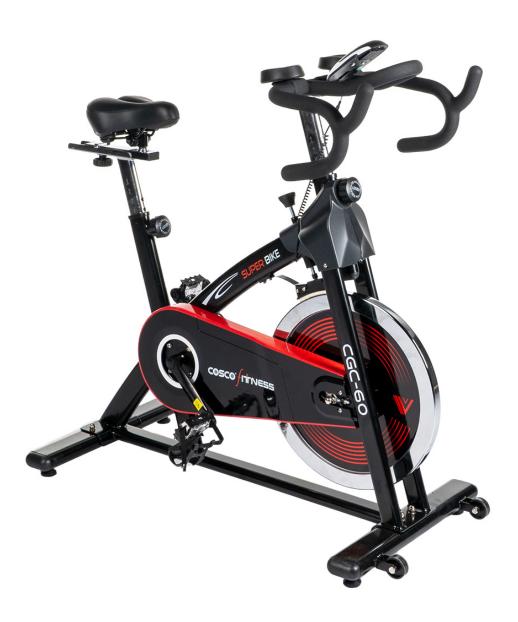

## PRODUCT SPECIFICATIONS CGC 60 Group Cycling Bike

MRP: 37200.00 Code: 42314

Compact Group Cycling Bike to train at home with Poly V-Belt drive and friction brakes. 18 Kgs. flywheel provides smooth and noiseless workout. Racing Bike Handle provides extra versatility to exercises. Seat adjustment and handle pads add to the comfort. Monitor provides real time feedback of workout.

## DESCRIPTION

120 Kgs. Max. User Weight: 41 Kgs. Net Weight:

1370 x 510 x 1120mm Assembly (LxWxH):

Belt Driven, Bicycle Bend Handle Other Features:

18 Kgs. | 500mm Dia. Flywheel:

ELECTRONICS

Time, Speed, Distance, Pulse & Calories Displays:

Arm Rest Pad and Meter Functions: