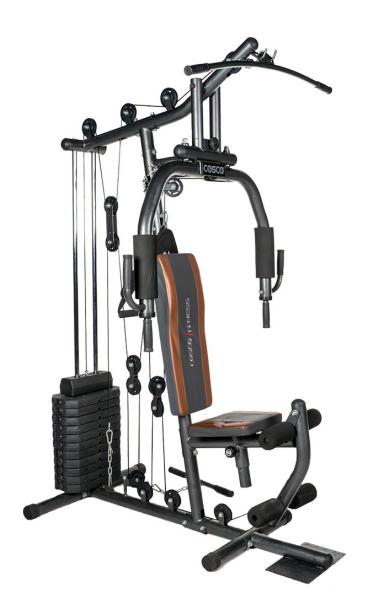

## PRODUCT SPECIFICATIONS CHG 150 R Home Gym

Code: 42805

Fitness Home Gym for Multi-Exercises. Adjustable seat, Sturdy Round Tube Frame, 150 lbs Plastic Weight Stack,

MRP: 37200.00

DESCRIPTION

140 Kgs. Max. User Weight: 111 Kgs. Net Weight:

1300 x 1170 x 2080mm Assembly (LxWxH):

Plastic Concrete Weight Stack 150 lbs Weight Stack:

**ELECTRONICS** 

Lat Pull Down, Low Row, Upright Row, Triceps Pushdown, Leg Extension, Standing Tricep Extension, Standing Functions:

Leg Curl, Butterfly, Vertical Chest Press, Pectoral Contactor, Standing Arm Curl, Deltoid Raise, Seated Triceps

Extension, Side Bend, AB Crunch, Back Kick, Standing Inner/ Outer Thigh

Multi Exercises, Adjustable Seat Features: