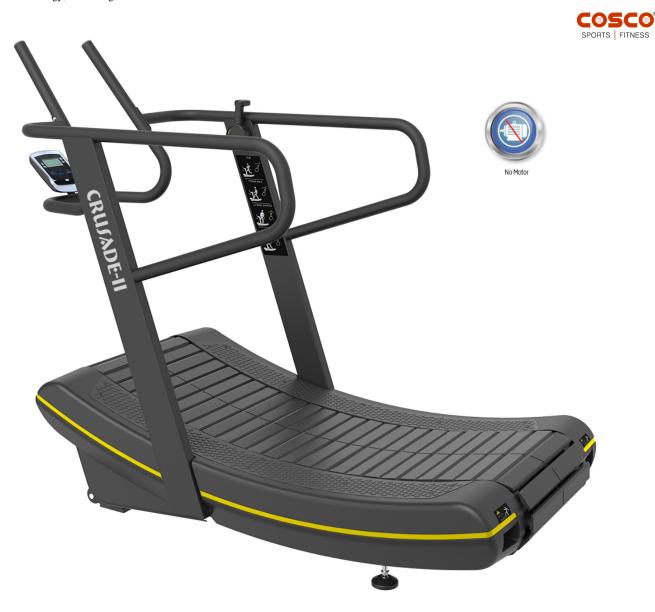

## PRODUCT SPECIFICATIONS

Curved Running Treadmill with Meter, No Motor, 40x125mm LCD Screen. Tracker Rubber Belt for Longer Service Life. Less Friction and No Heat Generation Makes it Safer than Traditional One.Run More Naturally and Burn More Calories. Propelling Technique required to Drive the Running Belt, More Muscle Groups and Expend More Energy, Noise Degree Below 80dB

## DESCRIPTION

Motor : Running Belt : Display: Max. User Weight : Net Weight : Assembly (LxWxH): Other Features : Foldable : ELECTRONICS Displays : Functions:

No Motor Tracker Rubber Belt 480x1600mm 40x125mm LCD Screen 200 Kgs. 230 Kgs. 2000 x 900 x 1550mm Noise Degree Below 80dB, Display Meter No

LCD Screen with Power Supply No Motorised Parts. Less Friction and No Heat Generation makes it Safer than traditional one. Run more Naturally and Burn more Calories