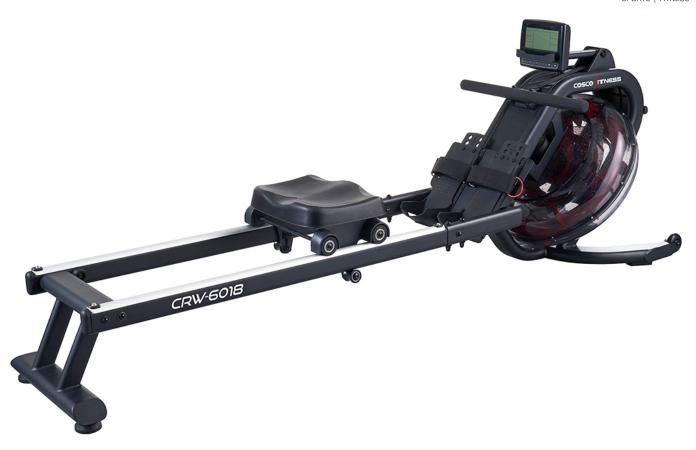

## PRODUCT SPECIFICATIONS CRW 6018 Water Rower

MRP: 87800.00 Code: 42808

Feel the Dynamics of Water in your Workout. 6 Level Fluid Resistance Rower Workout. Fluid Resistance Rower workout theory: Drag Force is physics impact data in Water Tank that drag the handlebar and provode a program to produce true Watt and Calories.

## DESCRIPTION

150 Kgs. Max. User Weight: 35 Kgs. Net Weight:

2010 x 515 x 910mm Assembly (LxWxH): Water Tension Brake Other Features:

6 Levels Resistance Level:

ELECTRONICS

TIME/500M/SPM/DRAG FORCE/DISTANCE S/STROKES/TOTAL Displays: STROKES/CALORIES/WATT/PULSEPulse Reciver Bulit InQUICK