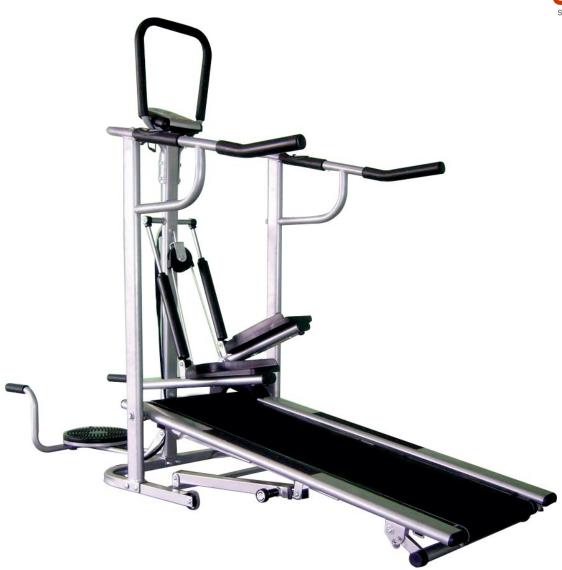

## PRODUCT SPECIFICATIONS CTM 510 C Manual Treadmill

Code: 42133

Manual Treadmill with Multi-function exercise to many parts of your body. Comfortable walking area and stepper for leg & hip exercises. Twister workout for the AB area. Monitor provides exercise feedback. Foldable and easy to store conveniently.

 $4\ {\rm in}\ 1$  Manual Treadmill, Convenient Running Area. Twister, Stepper & Pushup Exercise Functions: