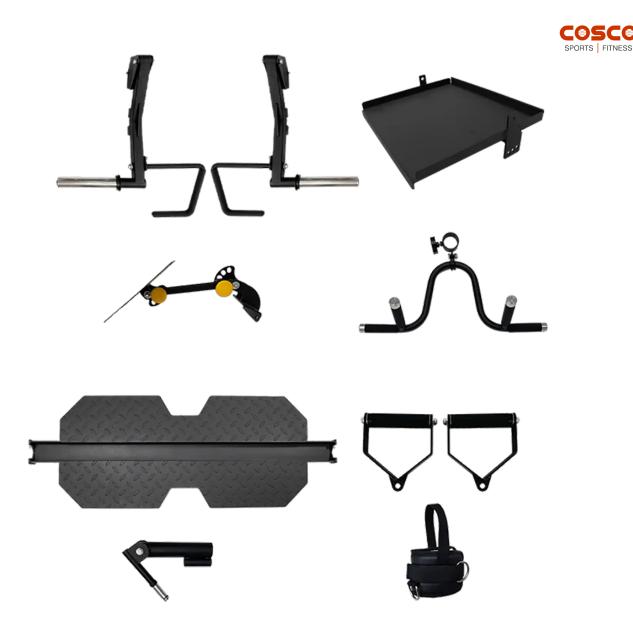

#### Jammer Arms

Perform multiple explosive lifts, including incline bench presses, bent-over rows, deadlifts, shrugs, squats, snatches, lunges, and more.

#### Adjustable Vertical Leg Press Plate

Never skip leg day again! The Leg Press Plate transforms the Fixed Smith Machine Bar into a Vertical Leg Press Machine.

#### **Core Trainer**

Allows for a wide range of upper body training when using a barbell. Attaches to either side of the front rack to adapt to your workout space.

## Barbell Row Handle

Perfect for rotational torso training, including squats, half-kneeling presses, single-arm presses, standing presses, landmine rows, and more.

### Single Metal Handle (Pair)

The metal stirrup handles attach to the functional trainer cable system and features smooth-rolling bearings and comfortable grip knurling.

# **TV Mount**

Bolts directly to the structure—no drilling required! Accommodates up to 32-inch screens (flat or curved) so you can watch your favorite shows while you work out.

# Ankle Cuff

Target your lower body with straight leg hip flexions, inner thigh pulls, hip abductions, 45-degree kickbacks, standing leg extensions, and more.

# 4 x Storage Shelves

Includes four metal shelves (18"x16") perfect for storing attachments, dumbells, kettlebells, cups, gloves, and more.