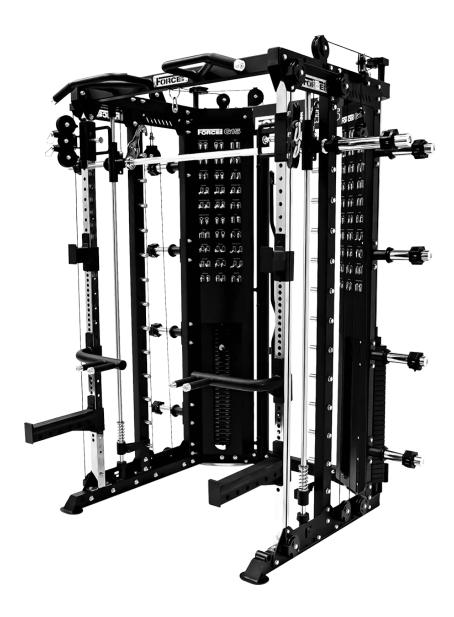

## PRODUCT SPECIFICATIONS

MRP: 621500.00 Code: 49202

The all-new Force USA G15<sup>TM</sup> All-In-One Trainer features the World's first interchangeable cable pulley ratio (2:1 and 4:1), Heavy Duty Steel Uprights, Dual Integrated 289 lb Weight Stacks, 18 Attachments, and an optional Upgrade Kit.

The Force USA G15 base unit combines an entire commercial gym into a single power rack footprint, including a Power Rack, Functional Trainer, Smith Machine, Chin Up, Dip Handles, Low Row, Suspension Trainer, and a Lat Pulldown station.

Stack + Plate Loaded Weights, Up to 12-in-1 Strength Training System, Interchangeable 2:1 and 4:1 Cable Ratios, Counterbalanced Smith Machine, Compatible with the new Force USA Training App, 18 Functional Attachments Included, Dual Integrated 289 lb , eight Stacks, Optional Upgrade Kit Available, Professional Grade.