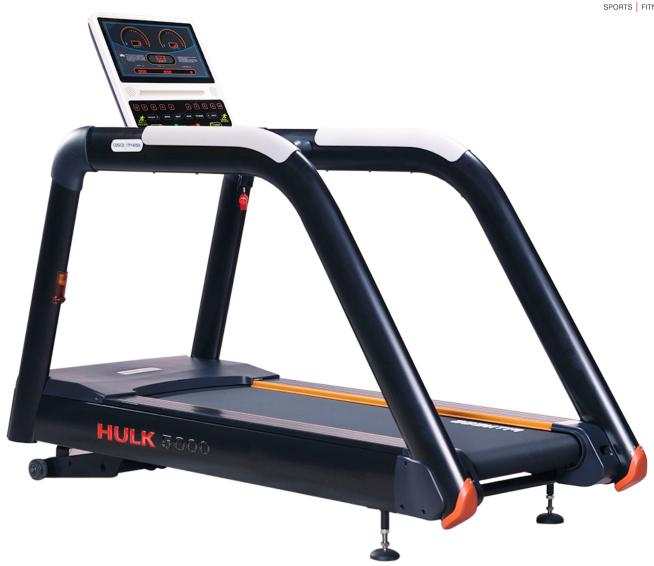

## PRODUCT SPECIFICATIONS HULK 5000 Treadmill

HULK 5000 Treadmill
Code: 42148

MRP: 197800.00

Durable Treadmill with strong 3.0 HP AC Duty Continuous with 6.0 HP Peak. Large Running Area Facilitates Longer Working Hours in Commercial Environment. Anti Skid Side Rail Augment the Big Running Area ensures Safety during Workouts. Conveniently placed Safety Key and Handle Bar with Hand Pulse Sensors. Auto Incline

## DESCRIPTION

Motor: 3.0 HP AC Duty Continuous (6.0 HP Peak)

Speed Range :  $1.0{\sim}20~{\rm Kph}$  Incline : Auto Incline  $0{\sim}15\%$ 

Running Belt: 22x62" (540x1575mm) 3.2mm Thicknes

Display : LED Display
Max. User Weight : 200 Kgs.
Net Weight : 216 Kgs.

Assembly (LxWxH): 2400x910x1665mm

Other Features: Running Belt - SIEGLING, Germany

Emergency Stop: Yes
Foldable: No

ELECTRONICS

Displays : Speed, Distance, Time, Calories, Emergency Stop, Power