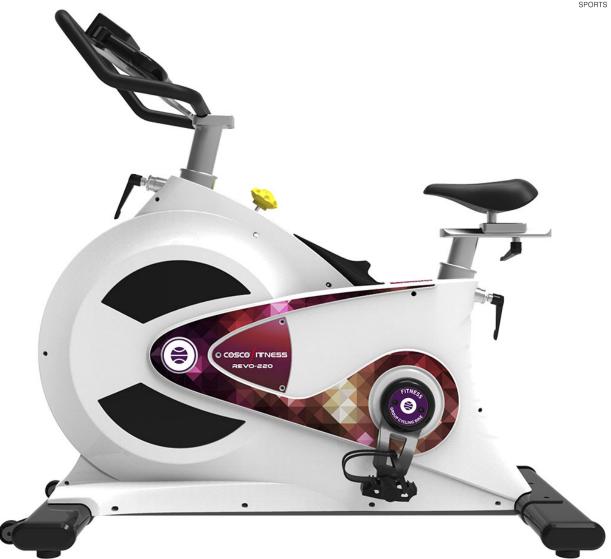

## PRODUCT SPECIFICATIONS Revo 220 Group Cycling Bike Code: 42212

MRP: 65800.00 Code: 42312

New age Design, Revo 220 is a Commercial Indoor Group Cylce with Rubber Coated Handlebars Makes Users feel more Comfortable. Micro-adjustable Fore and AFT Seat Slider. Belt Drive System

## DESCRIPTION

160 Kgs. Max. User Weight: 88 Kgs. Net Weight:

1250 x 600 x1150mm Assembly (LxWxH):

High grade pedal, adjustable forward AFT. Seat, Rubber coated handle bar Other Features:

CE, RoHS, ISO9001 Certifications: Balanced 24 Kgs. Flywheel:

ELECTRONICS

Time, Distance, Heart Rate Displays:

Belt Drive System Functions: